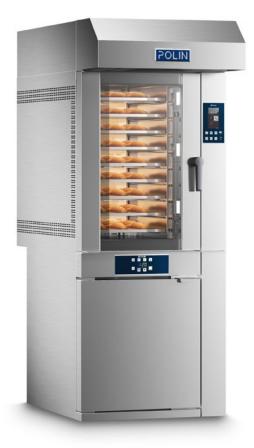

## **SMART WIND**

- Baking chamber with convection heating
- Outside panels in st/st
- Computer Hybrid Control 5"
- Weekly automatic start
- Electric board removable from the front for easy maintenance
- Water drain system in the floor
- Steam generator with water nebulization
- Mass steam generator (optional)
- Chamber provided with 2 halogen lamps for complete visibility of the product
- Steam automatic exhaust valve for fast steam exhaust (Fast Air)
- Door with double glass low emitting type
- Possibility of symmetric oven (standard hinges left side handle and electric board right side),
- Automatic self-cleaning (optional)
- PROOF-BOX:
- Heating regulation and control
- Humidity regulation and control with probe
- Internal ventilation for better moisture distribution
- Anti-flooding solenoid valve
- Digital keyboard