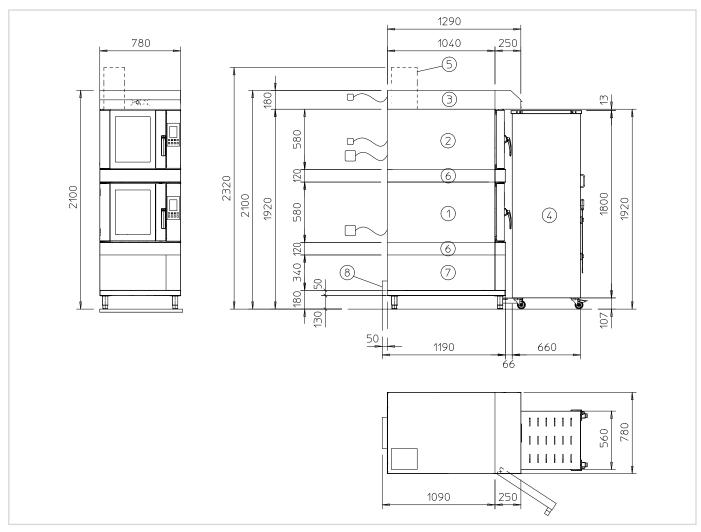

### SMART WIND 4060/5+10

#### IN ADDITION TO THE STANDARD:

- Computer Hybrid Control 5"
- Ovens suited for oven loading with rack 12
- Inverter with oversized motors
- Automatic and programmable self-cleaning (optional)
- Mass steam generator (optional)
- Water softener for water treatment included with cleaning (optional) 5
- 120 mm high basin under the oven door, in case of washing (optional), for water collection 6
- Compartment in the oven 4060/10 with pull-out drawer for an easy replacement of the detergent tanks in the presence of washing ⑦
- Rear drip tray for the collection of water waste and condensation, with a single outlet under the oven so that the oven can be placed as close to a wall as possible <sup>®</sup>
- Hood with steam aspiration ③
- Oven loader with racks included ④