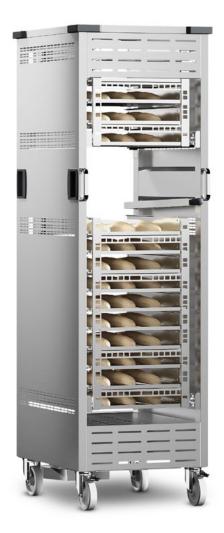

### **SMART WIND 4060/5+5**

#### IN ADDITION TO THE STANDARD:

- Computer Hybrid Control 5"
- Ovens suited for oven loading with rack  $\oplus 2$
- Inverter with oversized motors
- Automatic and programmable self-cleaning (optional)
- Mass steam generator (optional)
- Water softener for water treatment included with cleaning (optional) (5)
- 120 mm high basin under the oven door, in case of washing (optional), for water collection 6
- Compartment in the base 340 cm high with pull-out drawer for an easy replacement of the detergent tanks in the presence of washing (optional) ⑦
- Rear drip tray for the collection of water waste and condensation, with a single outlet under the oven so that the oven can be placed as close to a wall as possible <sup>®</sup>
- Hood with steam aspiration ③
- Oven loader with racks included ④