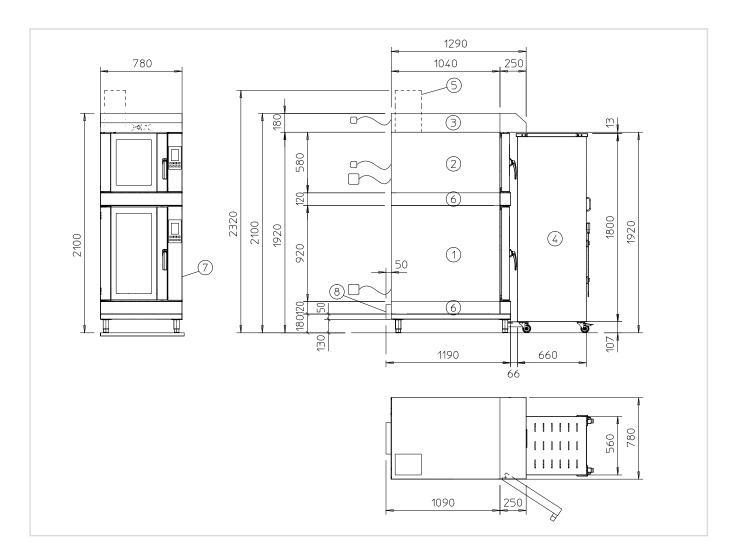

### **SMART WIND 4060/5+5**

#### IN ADDITION TO THE STANDARD:

- Computer Hybrid Control 5"
- Ovens suited for oven loading with rack  $\oplus 2$
- Inverter with oversized motors
- Automatic and programmable self-cleaning (optional)
- Mass steam generator (optional)
- Water softener for water treatment included with cleaning (optional) (5)
- 120 mm high basin under the oven door, in case of washing (optional), for water collection 6
- Compartment in the base 340 cm high with pull-out drawer for an easy replacement of the detergent tanks in the presence of washing (optional) ⑦
- Rear drip tray for the collection of water waste and condensation, with a single outlet under the oven so that the oven can be placed as close to a wall as possible <sup>®</sup>
- Hood with steam aspiration ③
- Oven loader with racks included ④