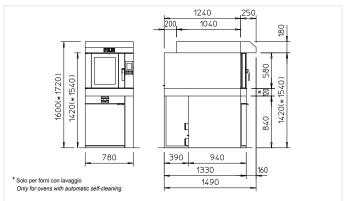

### **SMART WIND 4060/5+5**

#### IN ADDITION TO THE STANDARD:

- Computer Hybrid Control 5"
- Ovens suited for oven loading with rack  $\oplus 2$
- Inverter with oversized motors
- Automatic and programmable self-cleaning (optional)
- Mass steam generator (optional)
- Water softener for water treatment included with cleaning (optional) (5)
- 120 mm high basin under the oven door, in case of washing (optional), for water collection 6
- Compartment in the base 340 cm high with pull-out drawer for an easy replacement of the detergent tanks in the presence of washing (optional) ⑦
- Rear drip tray for the collection of water waste and condensation, with a single outlet under the oven so that the oven can be placed as close to a wall as possible <sup>®</sup>
- Hood with steam aspiration ③
- Oven loader with racks included ④