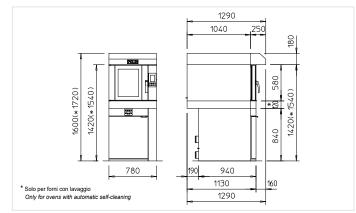

r (optional)
- Chamber provided with 2 halogen lamps for complete visibility of the product
- Steam automatic exhaust valve for fast steam exhaust (Fast Air)
- Door with double glass low emitting type
- Possibility of symmetric oven (standard hinges left side handle and electric board right side),
- Automatic self-cleaning (optional)
- PROOF-BOX:
- Heating regulation and control
- Humidity regulation and control with probe
- Internal ventilation for better moisture distribution
- Anti-flooding solenoid valve
- Digital keyboard

| POWER INLET   | 400/3N~/50 OVEN<br>230/1~/50 CELL         |
|---------------|-------------------------------------------|
| WATER INLET   | Diam 3/4" (OVEN)<br>Diam 3/8" (PROOF-BOX) |
| STEAM EXHAUST | Diam 80 mm                                |

### WIND 4060/5



### WIND 4080/5



### WIND 4060/9-10



#### WIND 4080/9-10



| Туре              | Pan capacity |             | Pan size | Minimun door<br>width | Weight | Electrical power | Line feeder | Water Inlet | Steam exhaust |
|-------------------|--------------|-------------|----------|-----------------------|--------|------------------|-------------|-------------|---------------|
|                   | N°           | Pitch<br>mm | mm       | mm                    | kg     | kW               | V/~/Hz      | Ømm         | Ømm           |
| OVEN 4060/5       | 5            | 84          | 400x600  | 590                   | 130    | 6,5              | 400/3N~/50  | 3/4"        | 80            |
| PROOF-BOX         | 10           | 64          | 400x600  | 790                   | 90     | 1,7