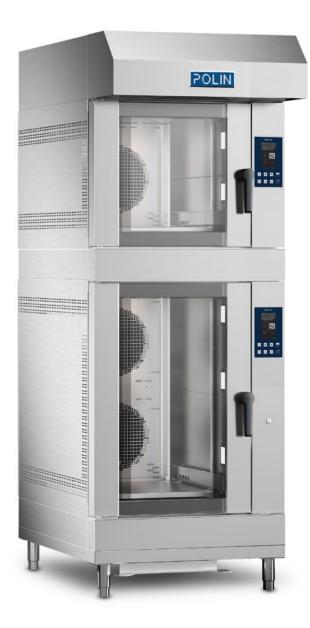

puter Hybrid Control 5"
- Ovens suited for oven loading with rack  $\oplus 2$
- Inverter with oversized motors
- Automatic and programmable self-cleaning (optional)
- Mass steam generator (optional)
- Water softener for water treatment included with cleaning (optional) (5)
- 120 mm high basin under the oven door, in case of washing (optional), for water collection 6
- Compartment in the base 340 cm high with pull-out drawer for an easy replacement of the detergent tanks in the presence of washing (optional) ⑦
- Rear drip tray for the collection of water waste and condensation, with a single outlet under the oven so that the oven can be placed as close to a wall as possible <sup>®</sup>
- Hood with steam aspiration ③
- Oven loader with racks included ④







# COMBINATION SMART WIND OVEN





| Tipo forno<br><i>Oven type</i> | Capacità<br>padelle<br>Pan capacity |                  | Dimensioni<br>padelle<br><i>Pan size</i> | Larghezza minima<br>porta locale<br><i>Minimun door</i><br><i>width</i> | Peso<br>Weight | Potenza<br>elettrica<br>Electrical<br>power | Linea di<br>alimentazione<br><i>Line feeder</i> | Arrivo Acqua<br>Water Inlet | Scarico<br>vapore<br>Steam exhaust |
|--------------------------------|-------------------------------------|------------------|------------------------------------------|-------------------------------------------------------------------------|----------------|---------------------------------------------|-------------------------------------------------|-----------------------------|------------------------------------|
| FORNO / OVEN