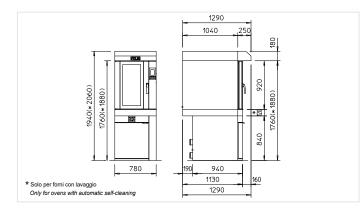

### WIND 4060/9-10

#### WIND 4080/9-10

| Туре              | Pan capacity |             | Pan size | Minimun door<br>width | Weight | Electrical power | Line feeder | Water Inlet | Steam exhaust |
|-------------------|--------------|-------------|----------|-----------------------|--------|------------------|-------------|-------------|---------------|
|                   | N°           | Pitch<br>mm | mm       | mm                    | kg     | kW               | V/~/Hz      | Ømm         | Ømm           |
| OVEN 4060/5       | 5            | 84          | 400x600  | 590                   | 130    | 6,5              | 400/3N~/50  | 3/4"        | 80            |
| PROOF-BOX         | 10           | 64          | 400x600  | 790                   | 90     | 1,7              | 230/1~/50   | 3/8"        | -             |
| OVEN 4080/5       | 5            | 84          | 400x800  | 590                   | 150    | 8,5              | 400/3N~/50  | 3/4"        | 80            |
| PROOF-BOX         | 10           | 64          | 400x800  | 790                   | 90     | 1,7              | 230/1~/50   | 3/8"        | -             |
| OVEN<br>4060/9-10 | 9<br>10      | 84<br>76    | 400x600  | 790                   | 180    | 13               | 400/3N~/50  | 3/4"        | 80            |
| PROOF-BOX         | 10           | 64          | 400x600  | 790                   | 90     | 1,7              | 230/1~/50   | 3/8"        | -             |
| OVEN              | 9            | 84          | 400x800  | 790                   | 200    | 17               | 400/3N~/50  | 3/4"        | 80            |
| 4080/9-10         | 10           | 76          |          |                       | 200    |                  |             |             |               |
| PROOF-BOX         | 10           | 64          | 400x800  | 790                   | 90     | 1,7              | 230/1~/50   | 3/8"        | -             |