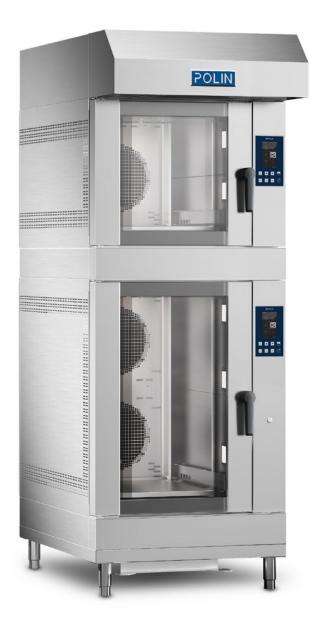

| 180    | 13               | 400/3N~/50  | 3/4"        | 80            |
| PROOF-BOX         | 10           | 64          | 400x600  | 790                   | 90     | 1,7              | 230/1~/50   | 3/8"        | -             |
| OVEN              | 9            | 84          | 400x800  | 790                   | 200    | 17               | 400/3N~/50  | 3/4"        | 80            |
| 4080/9-10         | 10           | 76          |          |                       | 200    |                  |             |             |               |
| PROOF-BOX         | 10           | 64          | 400x800  | 790                   | 90     | 1,7              | 230/1~/50   | 3/8"        | -             |

(\*\*) Suction 80 mm - Condensing 150 mm



### POLIN



# **COMBINATION SMART WIND OVEN**





| Tipo forno<br><i>Oven type</i> | Capacità<br>padelle<br>Pan capacity |                  | Dimensioni<br>padelle<br><i>Pan size</i> | Larghezza minima<br>porta locale<br><i>Minimun door</i><br><i>width</i> | Peso<br>Weight | Potenza<br>elettrica<br>Electrical<br>power | Linea di<br>alimentazione<br><i>Line feeder</i> | Arrivo Acqua<br>Water Inlet | Scarico<br>vapore<br>Steam exhaust |
|--------------------------------|-------------------------------------|------------------|------------------------------------------|-------------------------------------------------------------------------|----------------|---------------------------------------------|-------------------------------------------------|-----------------------------|------------------------------------|
| FORNO / OVEN