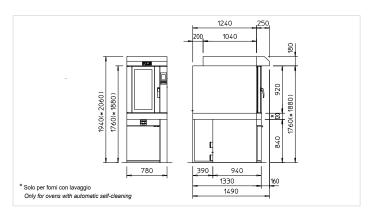

### **SMART WIND 4060/5+5**

#### IN ADDITION TO THE STANDARD:

- Computer Hybrid Control 5"
- Ovens suited for oven loading with rack  $\oplus 2$
- Inverter with oversized motors
- Automatic and programmable self-cleaning (optional)
- Mass steam generator (optional)
- Water softener for water treatment included with cleaning (optional) (5)
- 120 mm high basin under the oven door, in case of washing (optional), for water collection 6
- Compartment in the base 340 cm high with pull-out drawer for an easy replacement of the detergent tanks in the presence of washing (optional) ⑦
- Rear drip tray for the collection of water waste and condensation, with a single outlet under the oven so that the oven can be placed as close to a wall as possible <sup>®</sup>
- Hood with steam aspiration ③
- Oven loader with racks included ④