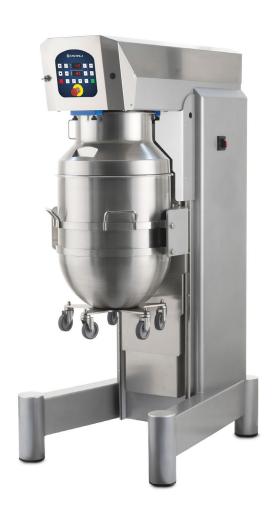

## **PLANETARY MIXERS - KING 100**

- Heavy duty steel stove painted structure (optional INOX)
- Standard colour: grey RAL 9007
- More powerful motors than the standard ones (3V: 3,5 kW I/ D / T: 4,5 kW)
- Automatic tank lift
- Safety protection grid and top cover made by stainless steel.
- Adjustable foot that improve the stability
- Bowl mounted on castors with automatic lift, easy to extract and insert also with the tool mounted
- Power consumption has been reduced thanks to a high performance belts' transmission able to maximize the power of the motor
- Standard: whisk, spatula and spiral