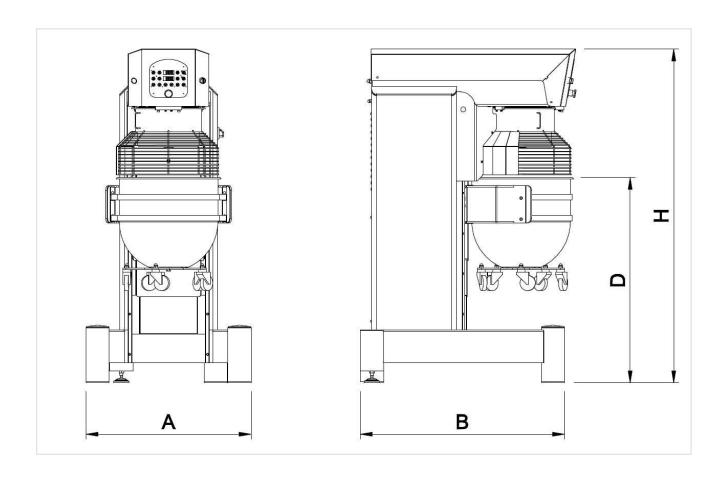

| MODELLO<br>MODEL |       | VASCA<br>Bowl<br>Lt. | VELOCITÀ<br>Speed<br>rpm/1' | POTENZA Power kW | DIMENSIONI Dimensions mm |      |      |      | <b>PESO</b><br>Weight | TENSIONE<br>Voltage |
|------------------|-------|----------------------|-----------------------------|------------------|--------------------------|------|------|------|-----------------------|---------------------|
|                  |       |                      |                             |                  | A                        | В    | D    | Н    | kg                    | vollage             |
| KING<br>100      | 3V    | 100                  | 100 - 200 - 400             | 3,5              | 860                      | 1100 | 1170 | 1840 | 530                   | V400/3~/50Hz        |
|                  | I/D/T |                      | 90 ÷ 450                    | 4,5              |                          |      |      |      |                       |                     |