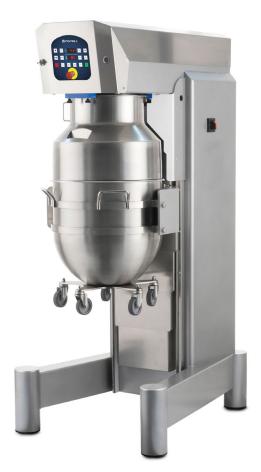

## **PLANETARY MIXERS - KING 80**

- Heavy duty steel stove painted structure (optional INOX)
- Standard colour: grey RAL 9007
- More powerful motors than the standard ones (3V: 3,5 kW I/ D / T: 4,5 kW)
- Automatic tank lift
- Safety protection grid and top cover made by stainless steel.
- Adjustable foot that improve the stability
- Bowl mounted on castors with automatic lift, easy to extract and insert also with the tool mounted
- Power consumption has been reduced thanks to a high performance belts' transmission able to maximize the power of the motor
- Standard: whisk, spatula and spiral