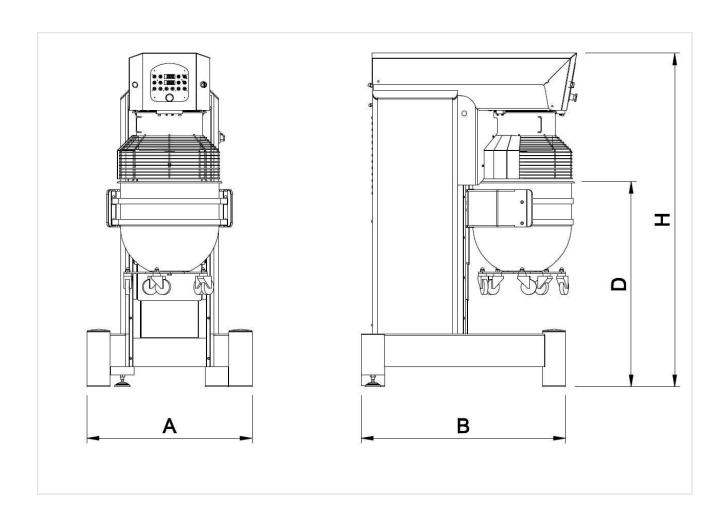

| MODELLO<br>MODEL |       | VASCA<br>Bowl<br>Lt. | VELOCITÀ<br>Speed<br>rpm/1' | POTENZA Power kW | DIMENSIONI Dimensions mm |      |      |      | PESO<br>Weight | TENSIONE<br>Voltage |
|------------------|-------|----------------------|-----------------------------|------------------|--------------------------|------|------|------|----------------|---------------------|
|                  |       |                      |                             |                  | Α                        | В    | D    | Н    | kg             | vollage             |
| KING<br>80       | 3V    | 80                   | 100 - 200 - 400             | 3,5              | 860                      | 1100 | 1070 | 1740 | 505            | V400/3~/50Hz        |
|                  | I/D/T |                      | 90 ÷ 450                    | 4,5              |                          |      |      |      |                |                     |